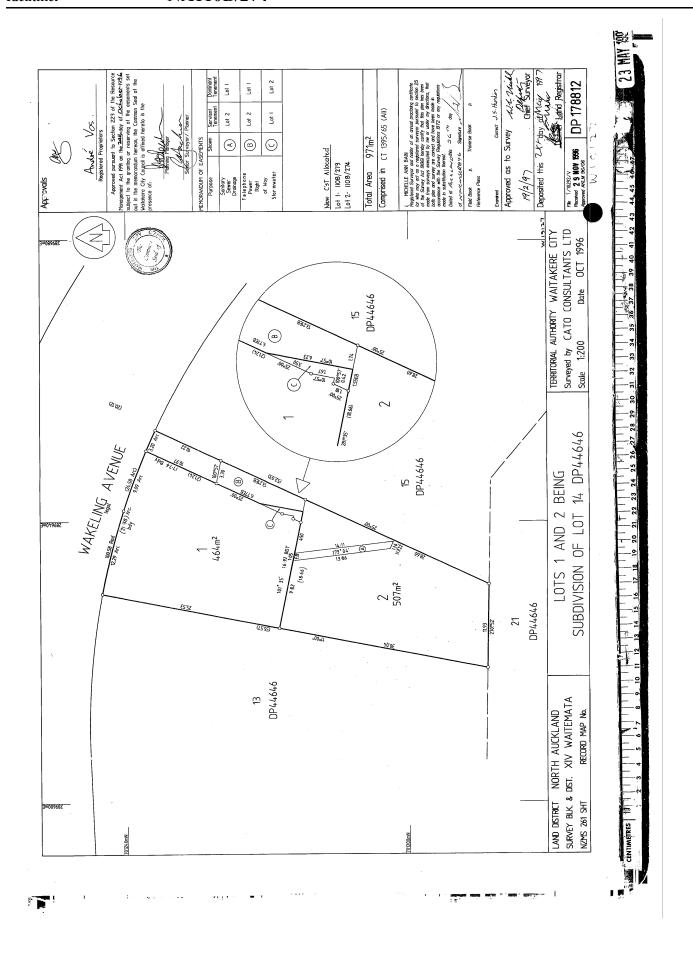

Area 507 square metres more or less Legal Description Lot 2 Deposited Plan 178812

**Registered Owners** 

Valda Anne Sanders and Nola Jean Willis

## **Interests**

K57320 Building Line Restriction

Fencing Agreement in Transfer 590416

Subject to a right of way and telephone, power and stormwater rights over part marked B on DP 178812 specified in Easement Certificate D146463.3 - 21.5.1997 at 12.00 pm

Appurtenant hereto is a right of way and telephone, power and stormwater rights specified in Easement Certificate D146463.3 - 21.5.1997 at 12.00 pm

The easements specified in Easement Certificate D146463.3 are subject to Section 243 (a) Resource Management Act 1991 Subject to a sanitary sewer drainage right over part marked A on DP 181609 specified in Easement Certificate D247924.3 - 3.3.1998 at 10.06 am